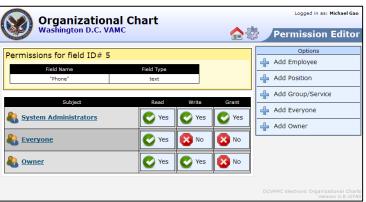

#### Secure

- Role-based security can lock down individual fields
- Easy to use security options