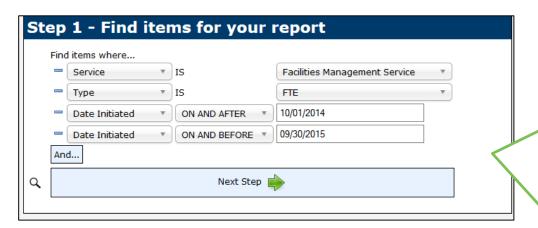

## **Clean Data Entry**

User interface presents complex forms in smaller, manageable sections

Data is stored in relational database for **simplified search and reporting** 

### **Powerful Report Generator**

- No SQL database knowledge required to build reports
- Exports to Excel
- Always up to date using live data