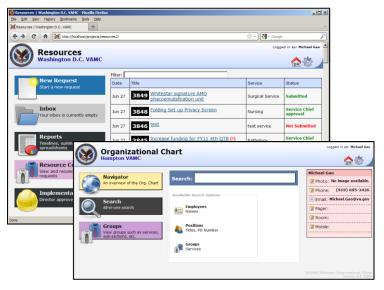

#### Here's How LEAF Works

- Other Features: Report Builder, Email Notifications, and more
- Key VA Integrations: Active Directory, PIV Authentication
- Similar Proprietary Product: Microsoft InfoPath (Sharepoint-based)

### **Intuitive Design**

- Easy to use interface for decision-making
- Supports email notifications and other custom events
- Training is typically not required for end-users