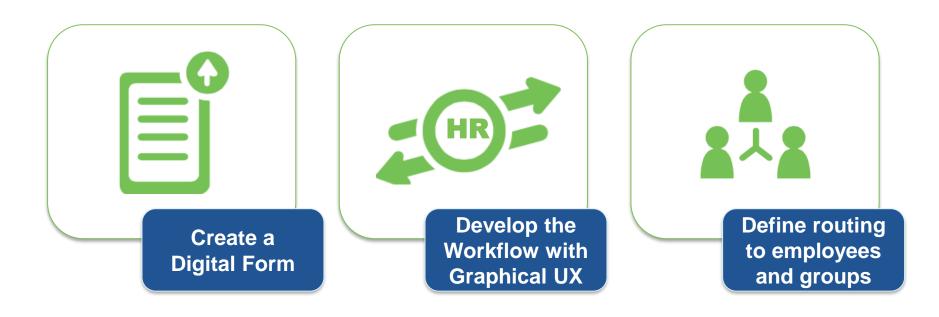

#### Here's How LEAF Works

- Other Features: Report Builder, Email Notifications, and more
- Key VA Integrations: Active Directory, PIV Authentication
- Similar Proprietary Product: Microsoft InfoPath (Sharepoint-based)

## **Simple Workflow Configuration**

- Database driven flowchart enables rapid development; iteration
- Immediately identify where item is; where it needs to go.
- Features role-based security to identify authorized users