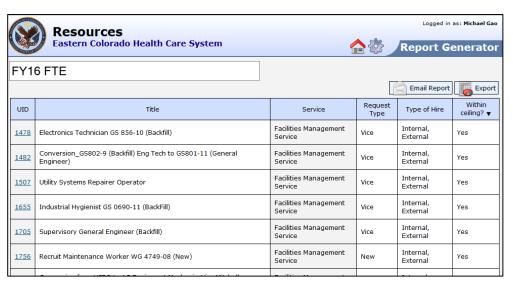

### **Powerful Report Generator**

- No SQL database knowledge required to build reports
- Exports to Excel
- Always up to date using live data

#### **Intuitive search**

- Searchable database
- Instant recall of:
  - Electronic forms and status
  - Employee names
  - Positions
- Phonetic matching helps with misspelled searches