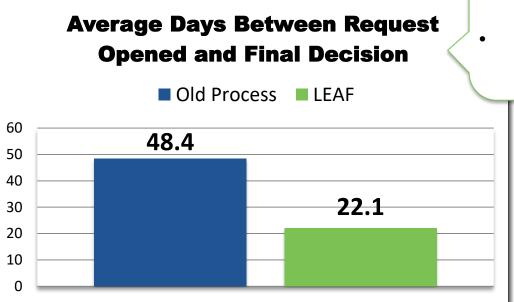

## Case Study: LEAF for Resource Management Salisbury VAMC

Analysis of 50 hiring requests – 23 from old process; 27 from LEAF process.

LEAF made hiring decisions **54% faster**, a **26-day** improvement