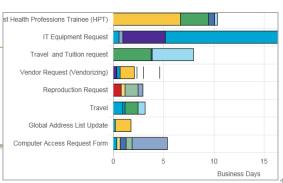

## Case Study: LEAF for Resource Management Salisbury VAMC

Analysis of 50 hiring requests – 23 from old process; 27 from LEAF process.

LEAF made hiring decisions **54% faster**, a **26-day** improvement

Urgent Access-related positions can now be approved in <24 hours

- Paperless
- √ No loss requests
- Transparent tracking
- Increased response time
- ✓ Employee morale booster
- ✓ Greater focus on Veterans