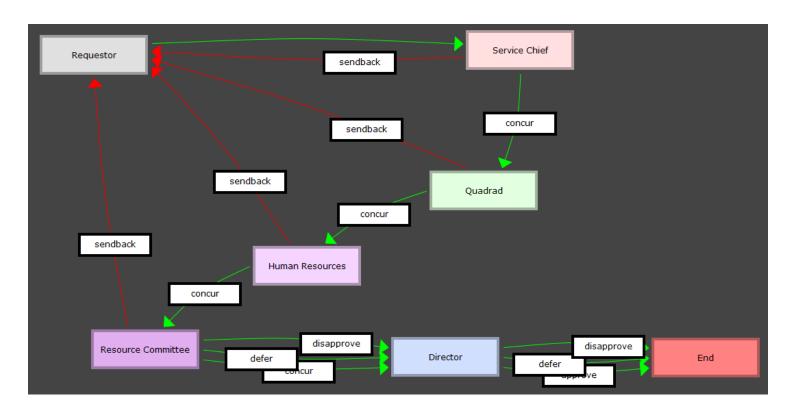

## **Simple Workflow Configuration**

- Database driven flowchart enables rapid development; iteration
- Immediately identify where item is; where it needs to go.
- Features role-based security to identify authorized users